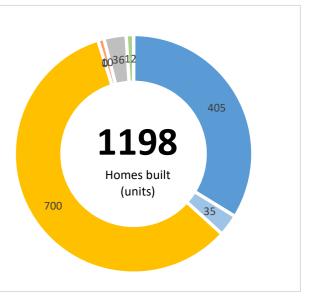

| Live outputs | Transaction | Jobs Created | Brownfield Land - Acres | Homes Created | Com. Space sq ft | Business Rates pa |  |
|--------------|-------------|--------------|-------------------------|---------------|------------------|-------------------|--|
|              | 8           | 58           | 31                      | 1,158         | 11,040           | £0                |  |
|              |             |              |                         |               |                  |                   |  |
| Repaid       | Transaction | Jobs Created | Brownfield Land - Acres | Homes Created | Com. Space sq ft | Business Rates pa |  |
|              | 2           | 87           | 1                       | 40            | 0                | £0                |  |
|              |             |              |                         |               |                  |                   |  |
| Total        | Transaction | Jobs Created | Brownfield Land - Acres | Homes Created | Com. Space sq ft | Business Rates pa |  |
|              | 10          | 145          | 32                      | 1,198         | 11,040           | £0                |  |