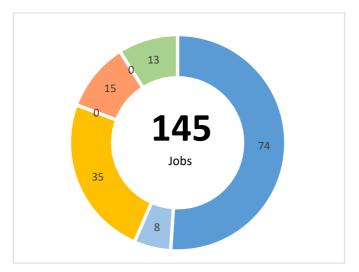

| Live outputs | Transaction | Jobs Created | Brownfield Land - Acres | Homes Created | Com. Space sq ft | Business Rates pa |  |
|--------------|-------------|--------------|-------------------------|---------------|------------------|-------------------|--|
|              | 8           | 58           | 31                      | 1,158         | 11,040           | £0                |  |
|              |             |              |                         |               |                  |                   |  |
| Repaid       | Transaction | Jobs Created | Brownfield Land - Acres | Homes Created | Com. Space sq ft | Business Rates pa |  |
|              | 2           | 87           | 1                       | 40            | 0                | £0                |  |
|              |             |              |                         |               |                  |                   |  |
| Total        | Transaction | Jobs Created | Brownfield Land - Acres | Homes Created | Com. Space sq ft | Business Rates pa |  |
|              | 10          | 145          | 32                      | 1,198         | 11,040           | £0                |  |