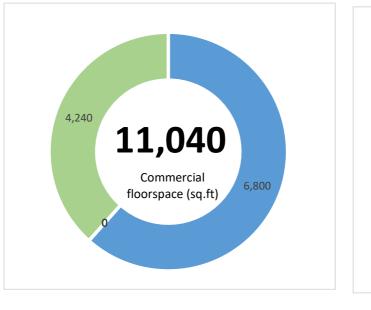

| Live outputs | Transaction | Jobs Created | Brownfield Land - Acres | Homes Created | Com. Space sq ft | Business Rates pa |  |
|--------------|-------------|--------------|-------------------------|---------------|------------------|-------------------|--|
|              | 8           | 58           | 31                      | 1,158         | 11,040           | £0                |  |
|              |             |              |                         |               |                  |                   |  |
| Repaid       | Transaction | Jobs Created | Brownfield Land - Acres | Homes Created | Com. Space sq ft | Business Rates pa |  |
|              | 2           | 87           | 1                       | 40            | 0                | £0                |  |
|              |             |              |                         |               |                  |                   |  |
| Total        | Transaction | Jobs Created | Brownfield Land - Acres | Homes Created | Com. Space sq ft | Business Rates pa |  |
|              | 10          | 145          | 32                      | 1,198         | 11,040           | £0                |  |