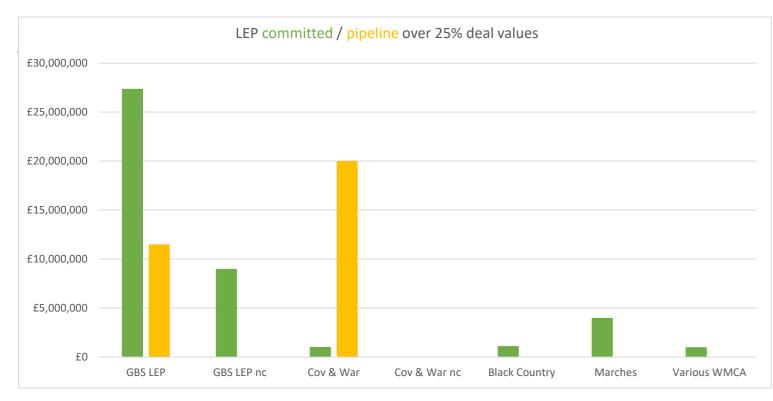

#### Geography of committed deal values - committed / pipeline over 25%

| Birmingham  | Solihull |            |           |  |
|-------------|----------|------------|-----------|--|
| £27,370,000 | £0       |            |           |  |
| £11,500,000 | £0       |            |           |  |
| Cannock     | Redditch | Tamworth   | Lichfield |  |
| £0          | £0       | £9,000,000 | £0        |  |
|             |          |            |           |  |

£1,021,429

£20,000,000

| N Warwickshire | Nuneaton   | Rugby     | Stratford    | Warwick |
|----------------|------------|-----------|--------------|---------|
| £0             | £0         | £0        | £0           | £0      |
| £0             | £0         | £0        | £0           | £0      |
| Walsall        | Dudley     | W'hampton | Sandwell     |         |
| £0             | £1,120,000 | £0        | £0           |         |
| £0             | £0         | £0        | £0           |         |
| Telford        | Shropshire |           | Various WMCA |         |
| £4,000,000     | £0         |           | £1,000,000   |         |
| £0             | £0         |           | £0           |         |