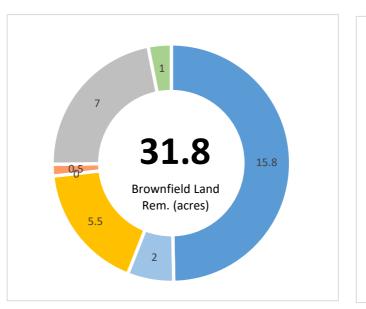

| Live outputs | Transaction | Jobs Created | Brownfield Land - Acres | Homes Created | Com. Space sq ft | Business Rates pa |  |
|--------------|-------------|--------------|-------------------------|---------------|------------------|-------------------|--|
|              | 8           | 58           | 31                      | 1,158         | 11,040           | £0                |  |
|              |             |              |                         |               |                  |                   |  |
| Repaid       | Transaction | Jobs Created | Brownfield Land - Acres | Homes Created | Com. Space sq ft | Business Rates pa |  |
|              | 2           | 87           | 1                       | 40            | 0                | £0                |  |
|              |             |              |                         |               |                  |                   |  |
| Total        | Transaction | Jobs Created | Brownfield Land - Acres | Homes Created | Com. Space sq ft | Business Rates pa |  |
|              | 10          | 145          | 32                      | 1,198         | 11,040           | £0                |  |